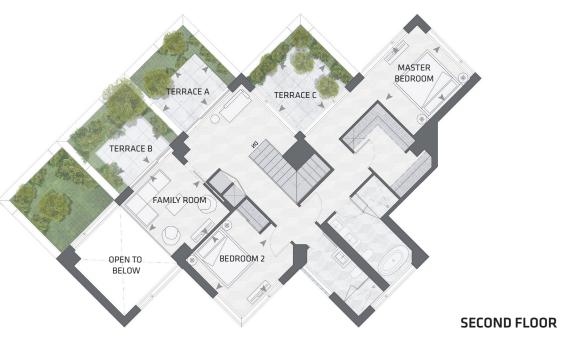

## KING

HOME 1201 U

PH.01

3 Bedroom 3.5 Bathroom

Total Living: 3726 ft<sup>2</sup>

Interior Living: 2786 ft²

Exterior Living: 940 ft<sup>2</sup>

LIVING/
DINING 20'0" X 23'9"
FAMILY ROOM 10'6" X 12'0"
MASTER BD 11'8" X 10'11"
BEDROOM 2 10'3" X 11'6"
BEDROOM 3 11'0" X 11'8"
BALCONY 12'8" X 7'9"
TERRACE A 9'1" x 6'8"
TERRACE C 9'1" x 9'1"