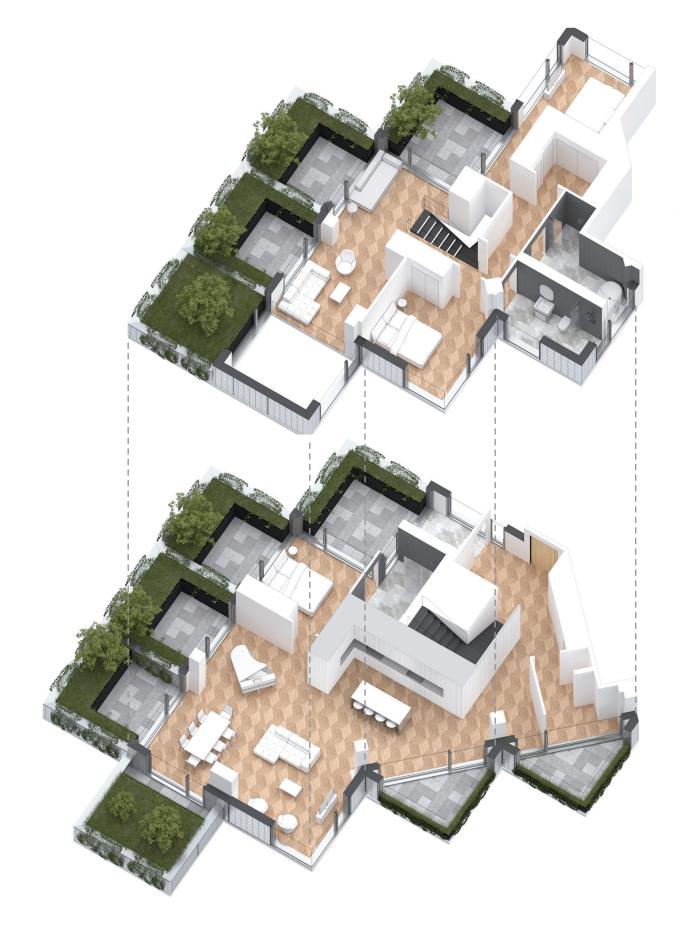

## KING

HOME 1201 U

PH.01

3 Bedroom 3.5 Bathroom

Total Living: 3726 ft<sup>2</sup>

Interior Living: 2786 ft²

Exterior Living: 940 ft<sup>2</sup>

LIVING/
DINING 20'0" X 23'9"
FAMILY ROOM 10'6" X 12'0"
MASTER BD 11'8" X 10'11"
BEDROOM 2 10'3" X 11'6"
BEDROOM 3 11'0" X 11'8"
BALCONY 12'8" X 7'9"
TERRACE A 9'1" x 6'8"
TERRACE C 9'1" x 9'1"