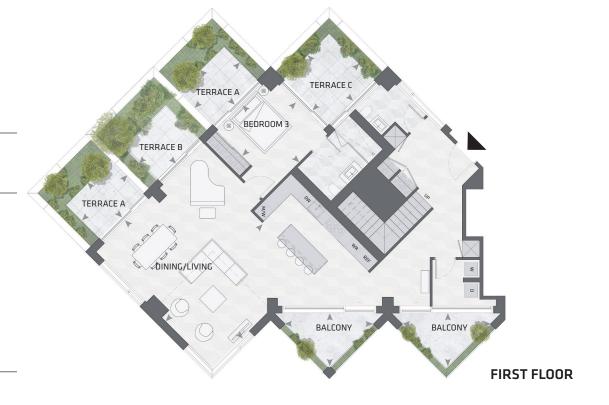

## KING

HOME 1201 U

PH.01

3 Bedroom 3.5 Bathroom

Total Living: 3726 ft<sup>2</sup>

Interior Living: 2786 ft²

Exterior Living: 940 ft<sup>2</sup>

LIVING/
DINING 20'0" X 23'9"
FAMILY ROOM 10'6" X 12'0"
MASTER BD 11'8" X 10'11"
BEDROOM 2 10'3" X 11'6"
BEDROOM 3 11'0" X 11'8"
BALCONY 12'8" X 7'9"
TERRACE A 9'1" x 6'8"
TERRACE C 9'1" x 9'1"